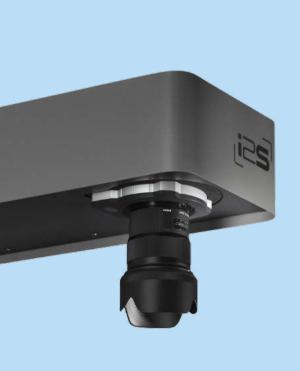

#### The highest level of image quality

9 cm depth of field

Extended sharpness to capture every detail

2 cameras available

Configurations to suit every need

**E-HRIS Camera** 600 dpi standard 71 Mpixels

**EAGLE Camera** High resolution 600 dpi 71 Mpixels BoostPic

CopiBook OS A3 is compatible with the following standards ISO 19264-1/B, Metamorfoze Light and FADGI 3\* (EAGLE camera)