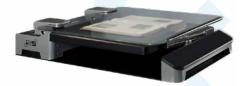

# *Modular*Book cradle

Several choices of book cradle:

Advanced
Book cradle

Manual glass et independent trays

#### Professional Book cradle

Semi-automatic glass and motorized independent trays

Ability to scan without a book cradle  $\checkmark$  *Scanning up to A3*+

Secure pressure adjustment system

→ Document preservation

Book thickness and weight: up to 10 cm thick without glass and up to 10 Kg

→ Adaptable to various document types

Lighting system

LED lighting without UV and IR emissions

Document preservation

Light diffuser