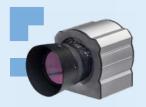

#### The highest level of image quality

9 cm depth of field

Extended sharpness to capture every detail

2 cameras available

Configurations to suit every need

**E-HRIS Camera** 600 dpi standard 71 Mpixels

**EAGLE Camera** High resolution 600 dpi 71 Mpixels BoostPic