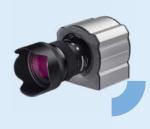

#### The highest level of image quality

9 cm depth of field

Extended sharpness to capture every detail

2 cameras available

Configurations to suit every need

**E-HRIS Camera** 600 dpi standard 71 Mpixels

**EAGLE Camera** High resolution 600 dpi 71 Mpixels BoostPic