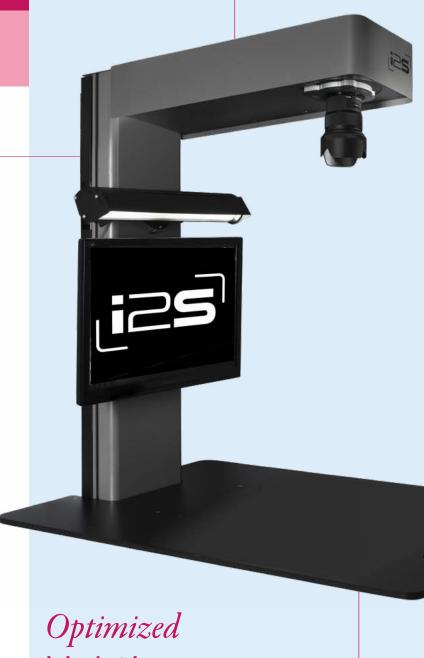

## CopiBook OS A3+

The High Performance and Reliable, book Scanner

Heritage digitization

### CopiBook Open System A3+

Scanners with matrix sensor

#### CopiBook Open System A3+