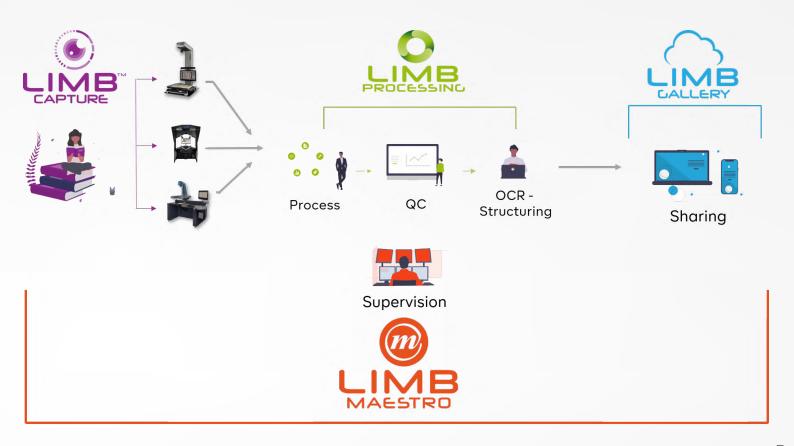

LIMB Gallery is available either as a fully hosted SaaS digital library solution or as an on-site solution, installed locally.

LIMB Gallery software can be easily connected to i2S LIMB software suite. It allows managing the entire digitization workflow thanks to LIMB Maestro and enriching images with LIMB Processing.

### Fully integrated to our LIMB Software Suite