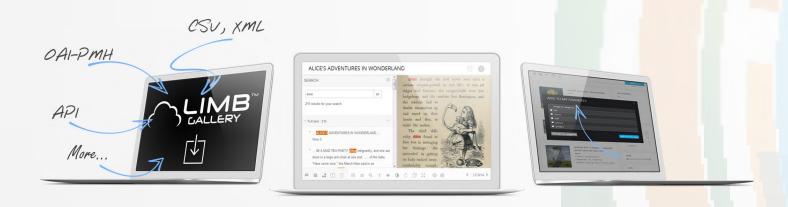

libraries like The Library of Congress, The INHA or The National Library of France, thanks to the iiif protocol and

the build in OAI-PMH.

**COLLABORATIVES NOTES** Improve your contents thanks to collaboratives notes from