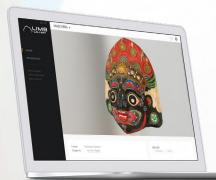

Let the world discover your collections with LIMB Gallery.

LIMB Gallery is easy to use and offer a modern and customisable interface: Page flipping view for books | Mosaic view | Table of content | Search inside document |

High speed deep zoom | Share content (email, social networks).

The overall LIMB Gallery presentation is made to be simple and clear for a rich user experience.

Four models of graphical interfaces are available with a complete access to the source code to adapt the look and feel to your graphical environment (logo and colors of your institution)