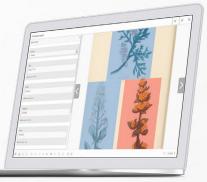

Let the world discover your collections with LIMB Gallery.

LIMB Gallery is easy to use and offer a modern and customisable interface: Page flipping view for books | Mosaic view | Table of content | Search inside document |

High speed deep zoom | Share content (email, social networks).

The overall LIMB Gallery presentation is made to be simple and clear for a rich user experience.

Four models of graphical interfaces are available with a complete access to the source code to adapt the look and feel to your graphical environment (logo and colors of your institution)