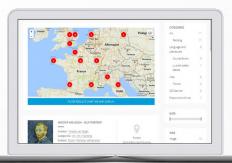

### **Advantages**

**POWERFUL SEARCH ENGINE** Thanks to the dynamic facets search engine, the user can

easily find information from collections, artists, exhibitions

and documents.

RICH DISCOVERY EXPERIENCE FOR USERS LIMB Gallery provides a modern user interface with

multiple ways to browse and access contents: localization, chronological, page flipping book, mosaic view.

**RESPONSIVE DESIGN** Check your digital library from any device: mobile phone,

tablets, computer